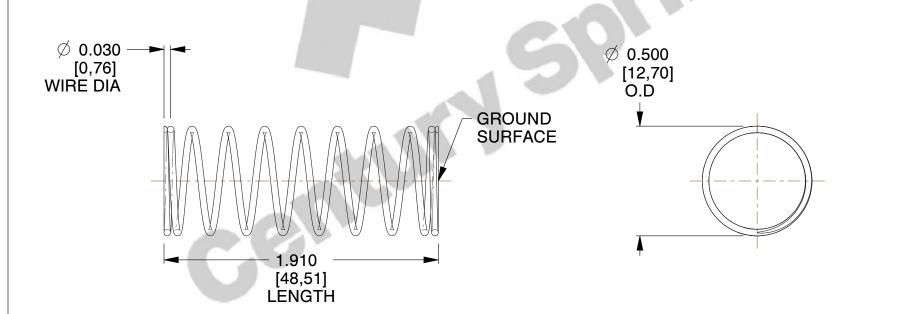

## **NOTES:**

1. Material: Stainless Steel

2. Finish: Glod Irridite

3. Ends: Closed and Ground

4. Total Coils: 10.000

5. Sugg. Max. Deflection: 0.740 (in)

6. Sugg. Max. Load: 2.300 (lbs)

7. All Drawing Dimensions are in Inches [mm]