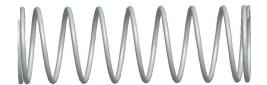

## **NOTES:**

1. Material : Stainless Steel

2. Finish: Glod Irridite

3. Ends: Closed and Ground

4. Total Coils: 10.000

5. Sugg. Max. Deflection: 0.900 (in)6. Sugg. Max. Load: 2.300 (lbs)

7. All Drawing Dimensions are in Inches [mm]