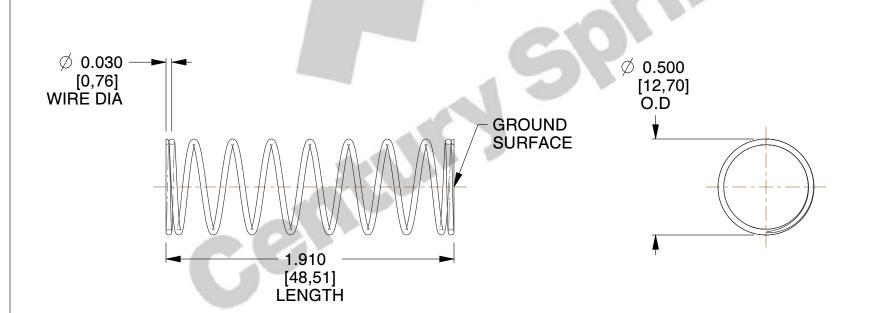

## **NOTES:**

1. Material : Stainless Steel

2. Finish: Glod Irridite

3. Ends: Closed and Ground

4. Total Coils: 10.000

5. Sugg. Max. Deflection: 0.900 (in)6. Sugg. Max. Load: 2.300 (lbs)

7. All Drawing Dimensions are in Inches [mm]

SCALE

2.000

11772

COMPONENT

COMPRESSION SPRINGS

UNIT
INCH [mm]
SHEET

1 of 1

**SPRINGS**