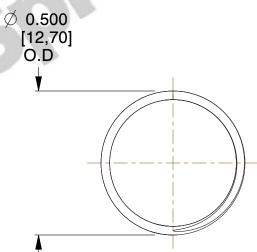

## **NOTES:**

Material : Stainless Steel
Finish : Glod Irridite

3. Ends: Closed and Ground

4. Total Coils: 10.000

5. Sugg. Max. Deflection: 0.350 (in)6. Sugg. Max. Load: 2.300 (lbs)

7. All Drawing Dimensions are in Inches [mm]

SCALE

3.000

COMPONENT

11772

COMPRESSION SPRINGS

UNIT

**SPRINGS** 

INCH [mm]