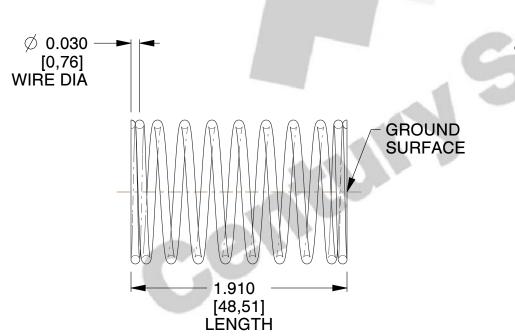

## **NOTES:**

Material : Stainless Steel
Finish : Glod Irridite

3. Ends: Closed and Ground

4. Total Coils: 10.000

5. Sugg. Max. Deflection: 0.350 (in)6. Sugg. Max. Load: 2.300 (lbs)

7. All Drawing Dimensions are in Inches [mm]

SCALE

3.000

COMPONENT

11772

COMPRESSION SPRINGS

UNIT

**SPRINGS** 

INCH [mm]