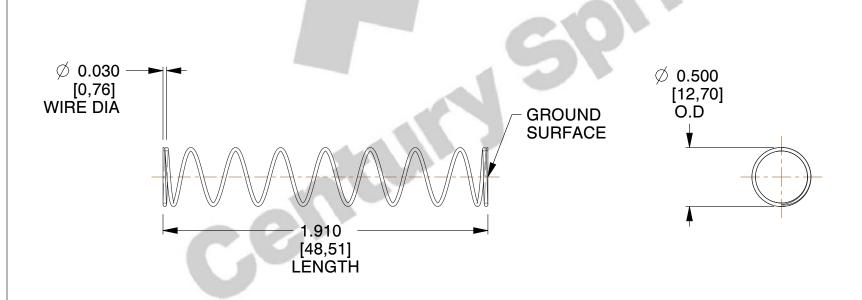

## **NOTES:**

1. Material : Music Wire 2. Finish : Glod Irridite

3. Ends: Closed and Ground

4. Total Coils: 10.000

5. Sugg. Max. Deflection: 1.800 (in) 6. Sugg. Max. Load: 2.300 (lbs)

7. All Drawing Dimensions are in Inches [mm]