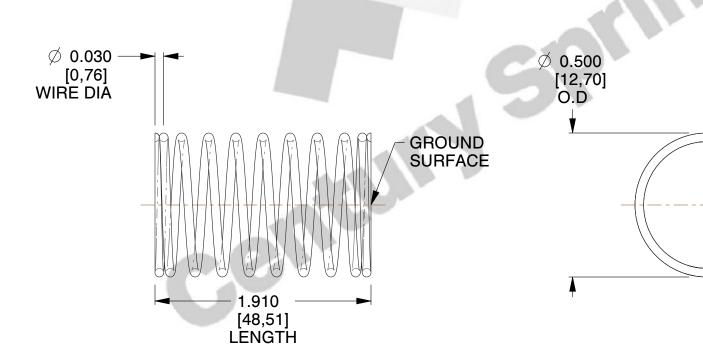

## **NOTES:**

1. Material : Music Wire 2. Finish : Glod Irridite

3. Ends: Closed and Ground

4. Total Coils: 10.000

5. Sugg. Max. Deflection: 0.430 (in)6. Sugg. Max. Load: 2.300 (lbs)

7. All Drawing Dimensions are in Inches [mm]

SCALE

3.000

| COMPONENT           | SPRINGS |          |
|---------------------|---------|----------|
| 11772               |         | UNIT     |
|                     |         | INCH [mm |
| COMPRESSION SPRINGS |         | SHEET    |
|                     |         |          |