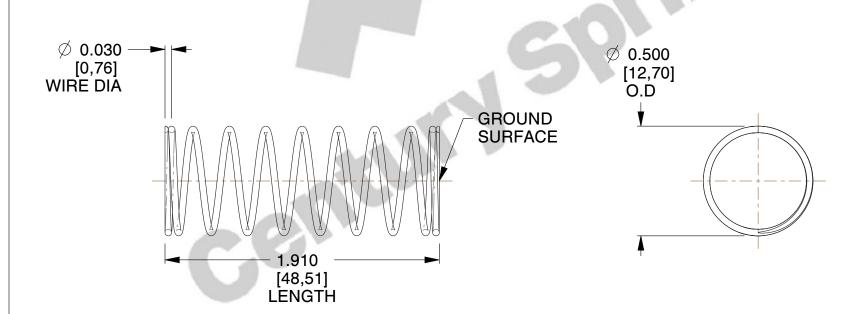

## **NOTES:**

1. Material : Music Wire 2. Finish : Glod Irridite

3. Ends: Closed and Ground

4. Total Coils: 10.000

5. Sugg. Max. Deflection: 0.730 (in)6. Sugg. Max. Load: 2.300 (lbs)

7. All Drawing Dimensions are in Inches [mm]