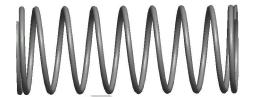

## **NOTES:**

1. Material : Music Wire 2. Finish : Glod Irridite

3. Ends: Closed and Ground

4. Total Coils: 10.000

5. Sugg. Max. Deflection: 0.730 (in)6. Sugg. Max. Load: 2.300 (lbs)

7. All Drawing Dimensions are in Inches [mm]