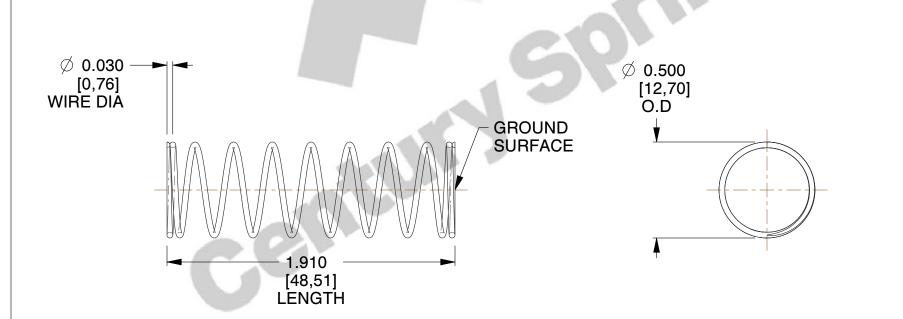

## **NOTES:**

1. Material : Stainless Steel

2. Finish: Glod Irridite

3. Ends: Closed and Ground

4. Total Coils: 10.000

5. Sugg. Max. Deflection: 0.710 (in)6. Sugg. Max. Load: 2.300 (lbs)

7. All Drawing Dimensions are in Inches [mm]