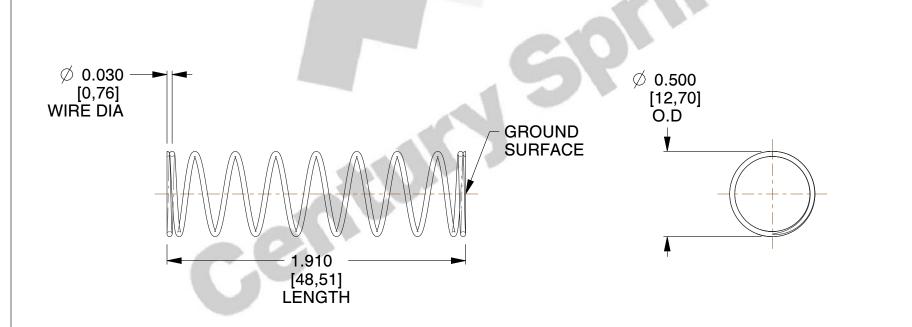

## **NOTES:**

1. Material : Stainless Steel

2. Finish: Glod Irridite

3. Ends: Closed and Ground

4. Total Coils: 10.000

5. Sugg. Max. Deflection: 0.840 (in) 6. Sugg. Max. Load: 2.300 (lbs)

7. All Drawing Dimensions are in Inches [mm]