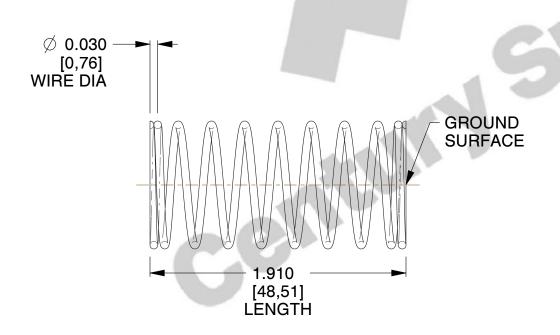

## **NOTES:**

1. Material : Stainless Steel

2. Finish: Glod Irridite

3. Ends: Closed and Ground

4. Total Coils: 10.000

5. Sugg. Max. Deflection: 0.400 (in)6. Sugg. Max. Load: 2.300 (lbs)

7. All Drawing Dimensions are in Inches [mm]

SCALE

2.667

| COMPONENT                 | SPRI | NGS |
|---------------------------|------|-----|
| 11772 COMPRESSION SPRINGS |      | U   |
|                           |      | INC |
|                           |      | Sŀ  |