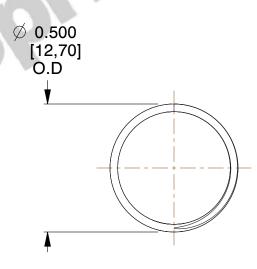

## **NOTES:**

1. Material : Stainless Steel

2. Finish: Glod Irridite

3. Ends: Closed and Ground

4. Total Coils: 10.000

5. Sugg. Max. Deflection: 0.400 (in)6. Sugg. Max. Load: 2.300 (lbs)

7. All Drawing Dimensions are in Inches [mm]

SCALE

2.667

| COMPONENT                 | SPRI | NGS |
|---------------------------|------|-----|
| 11772 COMPRESSION SPRINGS |      | U   |
|                           |      | INC |
|                           |      | Sŀ  |