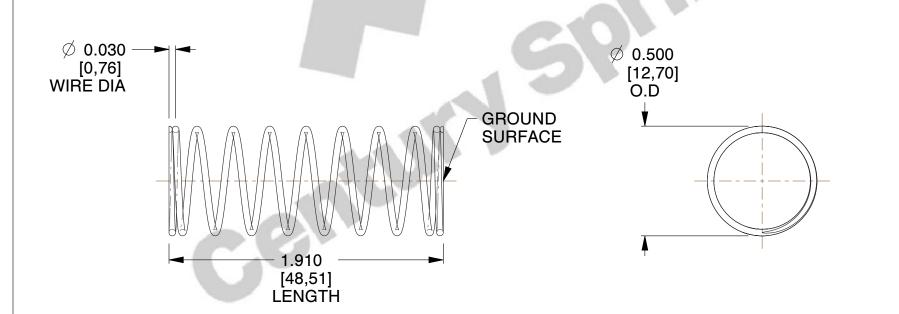

## **NOTES:**

1. Material : Stainless Steel

2. Finish : Glod Irridite3. Ends : Closed and Ground

3. Ends : Closed and Grou

4. Total Coils: 10.000

5. Sugg. Max. Deflection: 0.520 (in)6. Sugg. Max. Load: 2.300 (lbs)

7. All Drawing Dimensions are in Inches [mm]

This file and any associated information and specifications are provided for reference and evaluation purposes only, and is subject to change without notice. MW Industries makes no representations, warranties or guarantees as to the appropriateness, accuracy, completeness, or suitability for any purpose, of the file, information or specifications. You are solely responsible for the use of the file, information or specifications.

SCALE

2.286

11772

COMPONENT

COMPRESSION SPRINGS

UNIT
INCH [mm]
SHEET

**SPRINGS** 

1 of 1