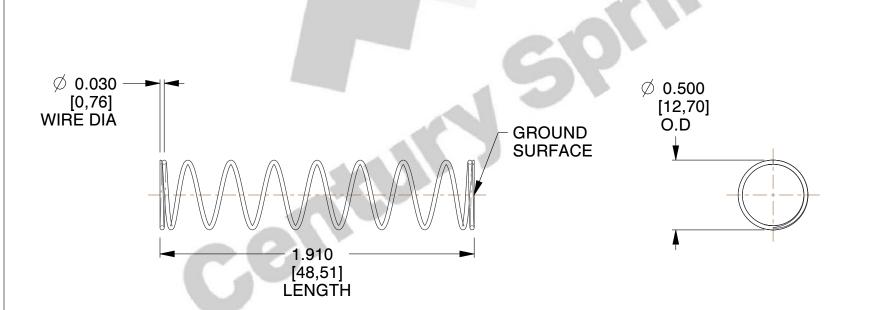

## **NOTES:**

1. Material : Stainless Steel

2. Finish: Glod Irridite

3. Ends: Closed and Ground

4. Total Coils: 10.000

5. Sugg. Max. Deflection: 0.980 (in)6. Sugg. Max. Load: 2.300 (lbs)

7. All Drawing Dimensions are in Inches [mm]