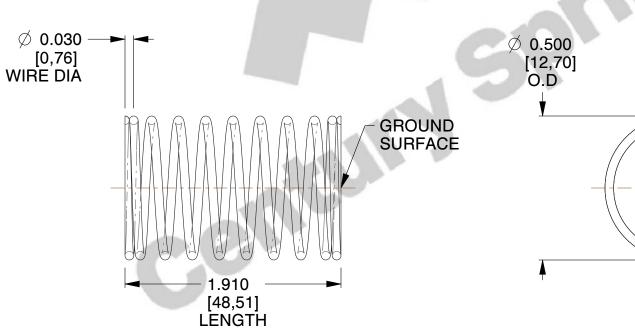

## **NOTES:**

Material : Music Wire
Finish : Glod Irridite

3. Ends: Closed and Ground

4. Total Coils: 10.000

5. Sugg. Max. Deflection: 0.510 (in)6. Sugg. Max. Load: 2.300 (lbs)

7. All Drawing Dimensions are in Inches [mm]

SCALE

3.000

COMPONENT

SPRINGS

11772

INCH [mm]

COMPRESSION SPRINGS

1 of 1