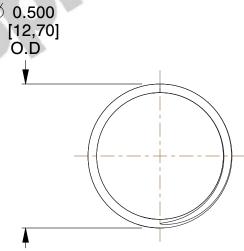

## **NOTES:**

Material : Music Wire
Finish : Glod Irridite

3. Ends: Closed and Ground

4. Total Coils: 10.000

5. Sugg. Max. Deflection: 0.510 (in)6. Sugg. Max. Load: 2.300 (lbs)

7. All Drawing Dimensions are in Inches [mm]

SCALE

3.000

COMPONENT

SPRINGS

11772

INCH [mm]

COMPRESSION SPRINGS

1 of 1