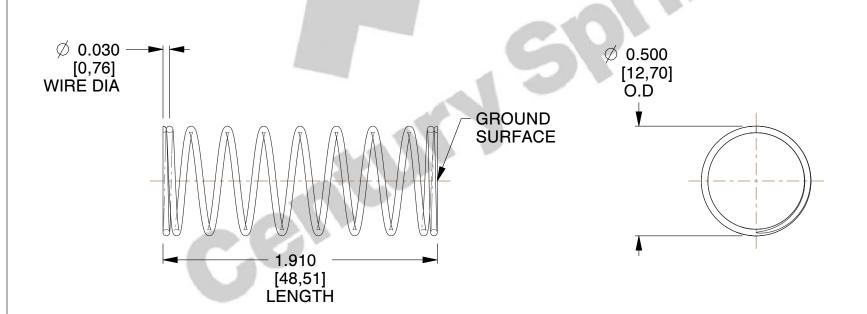

## **NOTES:**

1. Material : Music Wire 2. Finish : Glod Irridite

3. Ends: Closed and Ground

4. Total Coils: 10.000

5. Sugg. Max. Deflection: 0.800 (in)6. Sugg. Max. Load: 2.300 (lbs)

7. All Drawing Dimensions are in Inches [mm]