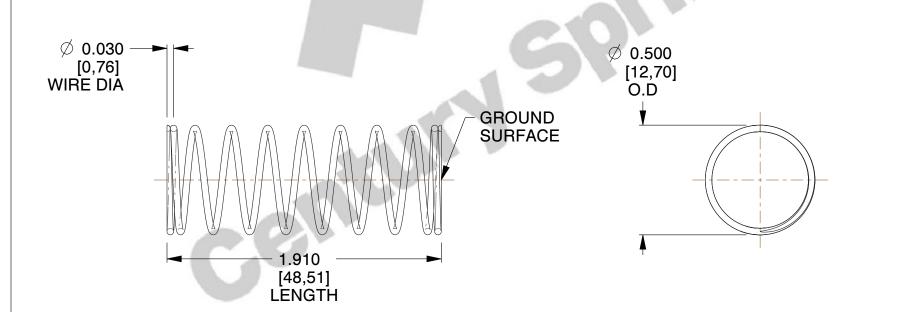

## **NOTES:**

1. Material : Stainless Steel

2. Finish: Glod Irridite

3. Ends: Closed and Ground

4. Total Coils: 10.000

5. Sugg. Max. Deflection: 0.640 (in)6. Sugg. Max. Load: 2.300 (lbs)

7. All Drawing Dimensions are in Inches [mm]