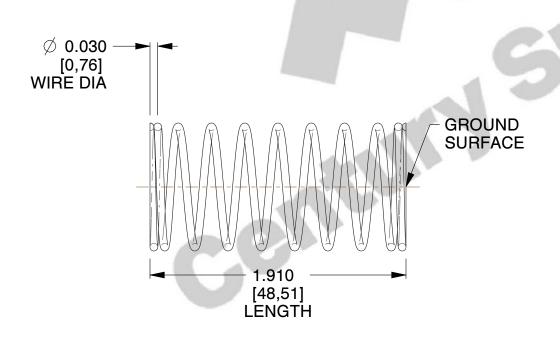

## **NOTES:**

1. Material : Music Wire 2. Finish : Glod Irridite

3. Ends: Closed and Ground

4. Total Coils: 10.000

5. Sugg. Max. Deflection: 0.610 (in) 6. Sugg. Max. Load: 2.300 (lbs)

7. All Drawing Dimensions are in Inches [mm]

SCALE

2.667

11772

COMPONENT

**COMPRESSION SPRINGS** 

UNIT
INCH [mm]
SHEET

**SPRINGS** 

1 of 1