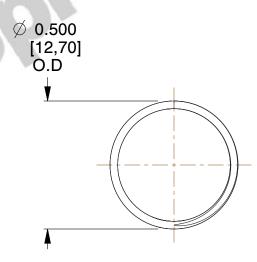

## **NOTES:**

1. Material : Music Wire 2. Finish : Glod Irridite

3. Ends: Closed and Ground

4. Total Coils: 10.000

5. Sugg. Max. Deflection: 0.610 (in) 6. Sugg. Max. Load: 2.300 (lbs)

7. All Drawing Dimensions are in Inches [mm]