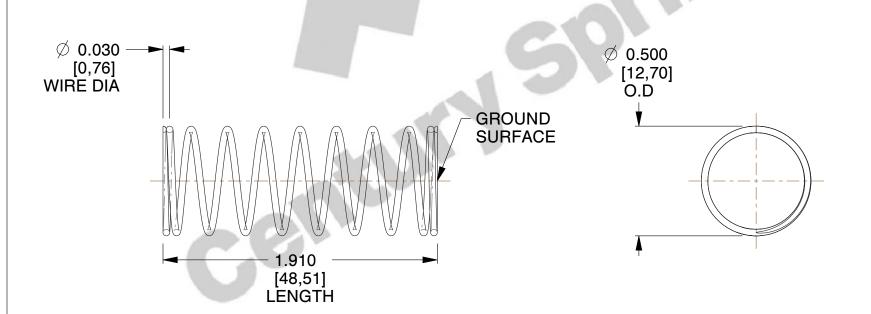

## **NOTES:**

1. Material : Music Wire 2. Finish : Glod Irridite

3. Ends: Closed and Ground

4. Total Coils: 10.000

5. Sugg. Max. Deflection: 0.860 (in)6. Sugg. Max. Load: 2.300 (lbs)

7. All Drawing Dimensions are in Inches [mm]