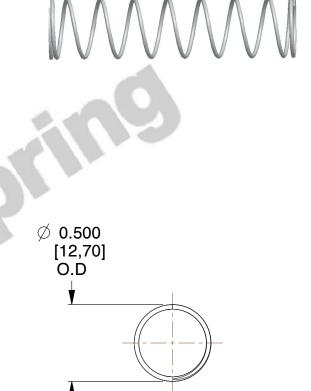

## **NOTES:**

1. Material : Stainless Steel 2. Finish : Glod Irridite

3. Ends: Closed and Ground

4. Total Coils: 10.000

5. Sugg. Max. Deflection: 1.300 (in) 6. Sugg. Max. Load: 2.300 (lbs)

7. All Drawing Dimensions are in Inches [mm]