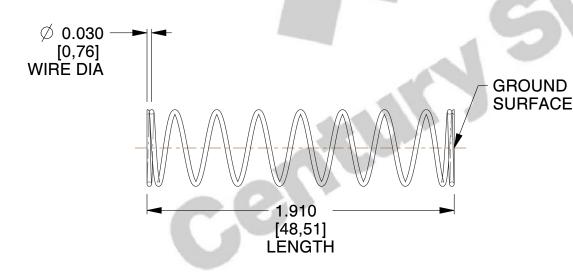

## **NOTES:**

1. Material : Stainless Steel 2. Finish : Glod Irridite

3. Ends: Closed and Ground

4. Total Coils: 10.000

5. Sugg. Max. Deflection: 1.300 (in) 6. Sugg. Max. Load: 2.300 (lbs)

7. All Drawing Dimensions are in Inches [mm]