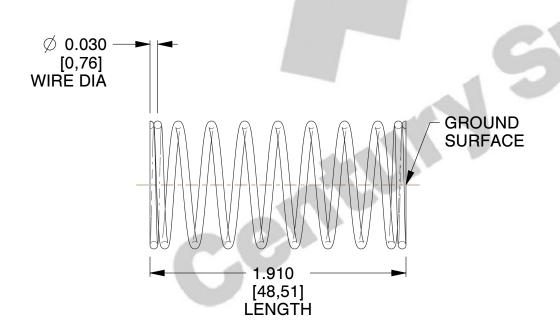

## **NOTES:**

1. Material : Stainless Steel

2. Finish: Glod Irridite

3. Ends: Closed and Ground

4. Total Coils: 10.000

5. Sugg. Max. Deflection: 0.500 (in)6. Sugg. Max. Load: 2.300 (lbs)

7. All Drawing Dimensions are in Inches [mm]

SCALE

2.667

| COMPONENT     | SPRIN  | IGS |
|---------------|--------|-----|
| 11772         |        | ι   |
|               |        | INC |
| COMPRESSION S | PRINGS | SI  |

UNIT
INCH [mm]
SHEET

1 of 1