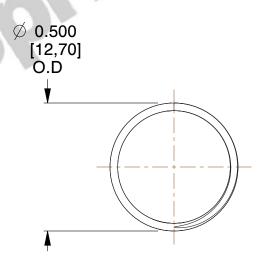

## **NOTES:**

1. Material : Stainless Steel

2. Finish: Glod Irridite

3. Ends: Closed and Ground

4. Total Coils: 10.000

5. Sugg. Max. Deflection: 0.500 (in)6. Sugg. Max. Load: 2.300 (lbs)

7. All Drawing Dimensions are in Inches [mm]

SCALE

2.667

| COMPONENT     | SPRIN  | IGS |
|---------------|--------|-----|
| 11772         |        | ι   |
|               |        | INC |
| COMPRESSION S | PRINGS | SI  |

UNIT
INCH [mm]
SHEET

1 of 1