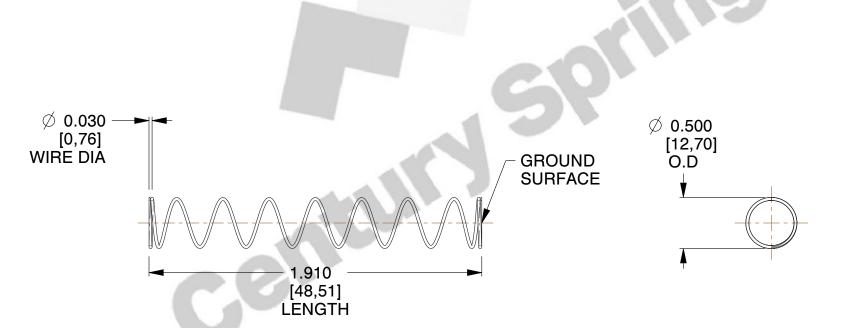

## **NOTES:**

Material : Music Wire
Finish : Glod Irridite

3. Ends: Closed and Ground

4. Total Coils: 10.000

5. Sugg. Max. Deflection: 2.300 (in)6. Sugg. Max. Load: 2.300 (lbs)

7. All Drawing Dimensions are in Inches [mm]