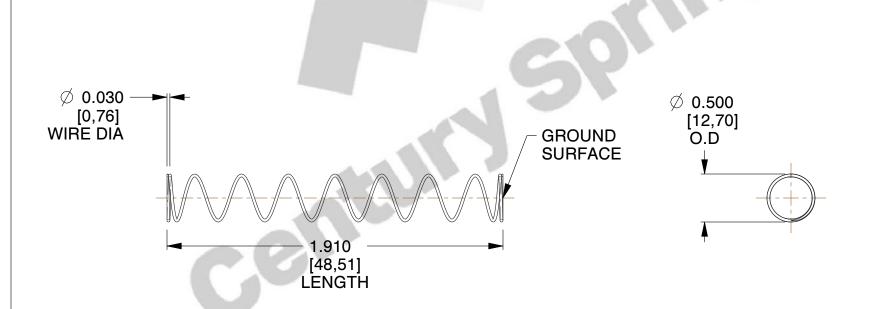

## **NOTES:**

1. Material: Music Wire 2. Finish: Glod Irridite

3. Ends: Closed and Ground

4. Total Coils: 10.000

5. Sugg. Max. Deflection: 2.500 (in) 6. Sugg. Max. Load: 2.300 (lbs)

7. All Drawing Dimensions are in Inches [mm]