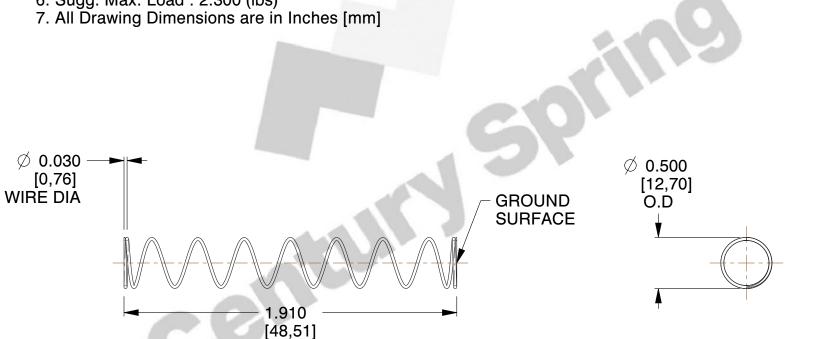

## **NOTES:**

Material : Music Wire
Finish : Glod Irridite

3. Ends: Closed and Ground

4. Total Coils: 10.000

5. Sugg. Max. Deflection: 2.000 (in) 6. Sugg. Max. Load: 2.300 (lbs)

This file and any associated information and specifications are provided for reference and evaluation purposes only, and is subject to change without notice. MW Industries makes no representations, warranties or guarantees as to the appropriateness, accuracy, completeness, or suitability for any purpose, of the file, information or specifications. You are solely responsible for the use of the file, information or specifications.

**LENGTH** 

This drawing is the property of MW Industries. It contains confidential, proprietary information that is MW Industries property. Do not disclose to or duplicate for others except as authorized by MW Industries.

SCALE

1.067

| COMPONENT           | SPRINGS |           |
|---------------------|---------|-----------|
| 11772               |         | UNIT      |
|                     |         | INCH [mm] |
| COMPRESSION SPRINGS |         | SHEET     |
|                     |         | 1 of 1    |