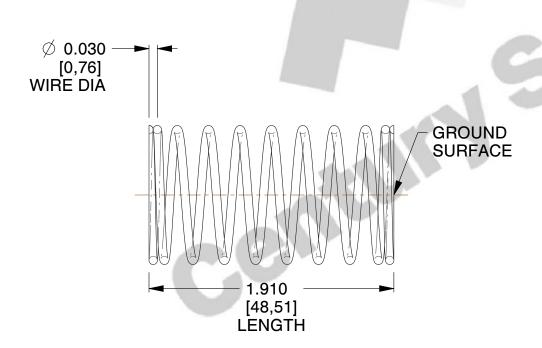

## **NOTES:**

1. Material : Music Wire 2. Finish : Glod Irridite

3. Ends: Closed and Ground

4. Total Coils: 10.000

5. Sugg. Max. Deflection: 0.530 (in)6. Sugg. Max. Load: 2.300 (lbs)

7. All Drawing Dimensions are in Inches [mm]