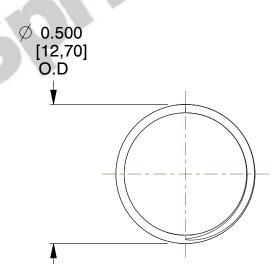

## **NOTES:**

1. Material : Music Wire 2. Finish : Glod Irridite

3. Ends: Closed and Ground

4. Total Coils: 10.000

5. Sugg. Max. Deflection: 0.530 (in)6. Sugg. Max. Load: 2.300 (lbs)

7. All Drawing Dimensions are in Inches [mm]