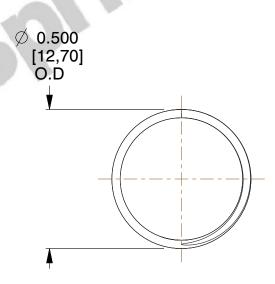

## **NOTES:**

1. Material : Stainless Steel 2. Finish : Glod Irridite

3. Ends: Closed and Ground

4. Total Coils: 10.000

5. Sugg. Max. Deflection: 0.420 (in)6. Sugg. Max. Load: 2.300 (lbs)

7. All Drawing Dimensions are in Inches [mm]