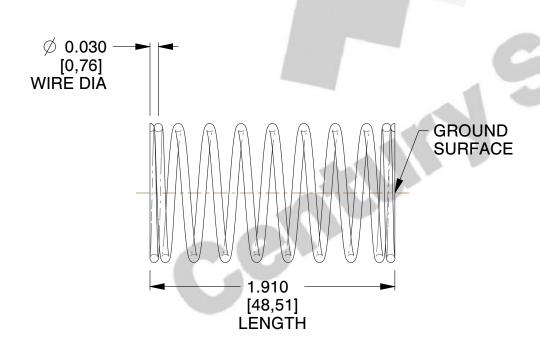

## **NOTES:**

1. Material : Stainless Steel 2. Finish : Glod Irridite

3. Ends: Closed and Ground

4. Total Coils: 10.000

5. Sugg. Max. Deflection: 0.420 (in)6. Sugg. Max. Load: 2.300 (lbs)

7. All Drawing Dimensions are in Inches [mm]