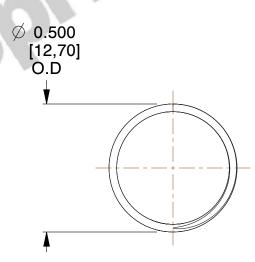

## **NOTES:**

1. Material : Music Wire 2. Finish : Glod Irridite

3. Ends: Closed and Ground

4. Total Coils: 10.000

5. Sugg. Max. Deflection: 0.620 (in)6. Sugg. Max. Load: 2.300 (lbs)

7. All Drawing Dimensions are in Inches [mm]