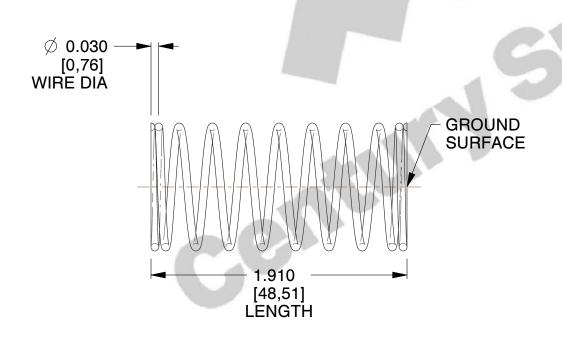

## **NOTES:**

1. Material : Music Wire 2. Finish : Glod Irridite

3. Ends: Closed and Ground

4. Total Coils: 10.000

5. Sugg. Max. Deflection: 0.620 (in)6. Sugg. Max. Load: 2.300 (lbs)

7. All Drawing Dimensions are in Inches [mm]