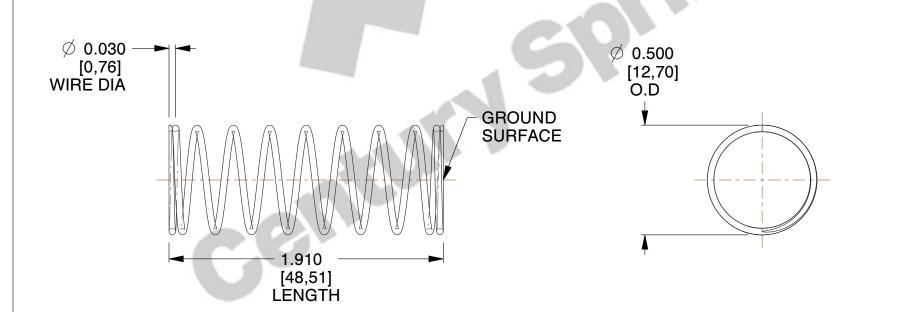

## **NOTES:**

1. Material: Stainless Steel

2. Finish: Glod Irridite

3. Ends: Closed and Ground

4. Total Coils: 10.000

5. Sugg. Max. Deflection: 0.630 (in) 6. Sugg. Max. Load: 2.300 (lbs)

7. All Drawing Dimensions are in Inches [mm]