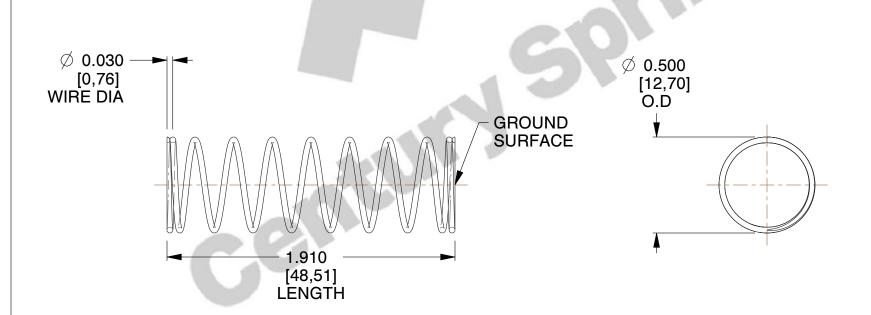

## **NOTES:**

1. Material : Music Wire 2. Finish : Glod Irridite

3. Ends: Closed and Ground

4. Total Coils: 10.000

5. Sugg. Max. Deflection: 0.970 (in)6. Sugg. Max. Load: 2.300 (lbs)

7. All Drawing Dimensions are in Inches [mm]