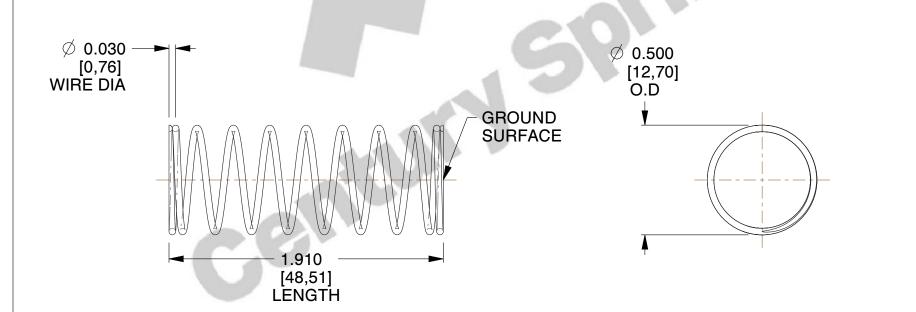

## **NOTES:**

1. Material : Stainless Steel

2. Finish : Glod Irridite3. Ends : Closed and Ground

4. Total Coils: 10.000

5. Sugg. Max. Deflection: 0.320 (in)6. Sugg. Max. Load: 2.300 (lbs)

7. All Drawing Dimensions are in Inches [mm]