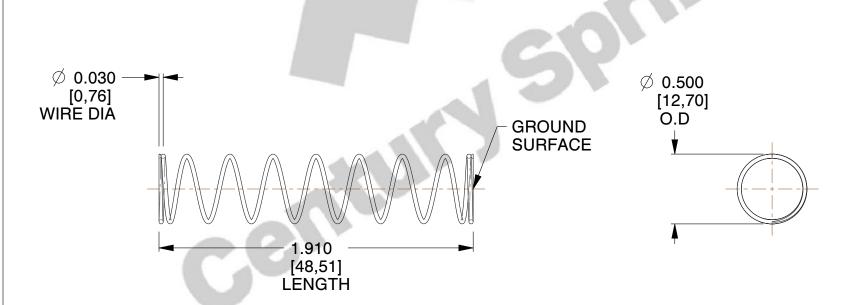

## **NOTES:**

1. Material : Stainless Steel

2. Finish: Glod Irridite

3. Ends: Closed and Ground

4. Total Coils: 10.000

5. Sugg. Max. Deflection : 1.000 (in)6. Sugg. Max. Load : 2.300 (lbs)

7. All Drawing Dimensions are in Inches [mm]