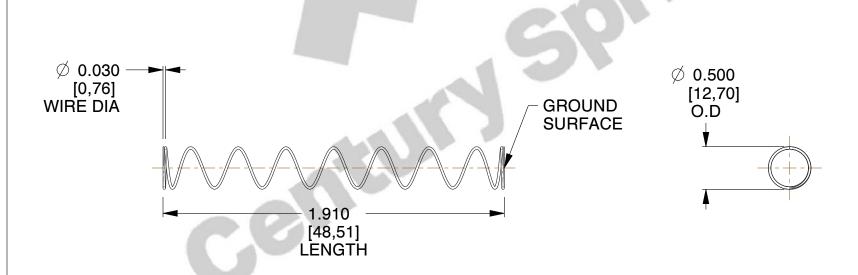

## **NOTES:**

1. Material : Stainless Steel

2. Finish: Glod Irridite

3. Ends: Closed and Ground

4. Total Coils: 10.000

5. Sugg. Max. Deflection : 1.900 (in)6. Sugg. Max. Load : 2.300 (lbs)

7. All Drawing Dimensions are in Inches [mm]