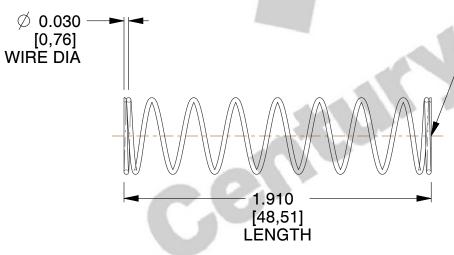

## **NOTES:**

1. Material: Stainless Steel 2. Finish: Glod Irridite

3. Ends: Closed and Ground

4. Total Coils: 10.000

5. Sugg. Max. Deflection: 0.860 (in) 6. Sugg. Max. Load: 2.300 (lbs)

7. All Drawing Dimensions are in Inches [mm]

SCALE

1.600

**COMPRESSION SPRINGS** 

11772

COMPONENT

UNIT INCH [mm] SHEET

1 of 1

**SPRINGS**