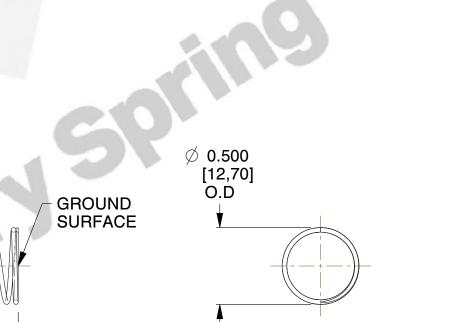

## **NOTES:**

1. Material: Stainless Steel 2. Finish: Glod Irridite

3. Ends: Closed and Ground

4. Total Coils: 10.000

5. Sugg. Max. Deflection: 0.860 (in) 6. Sugg. Max. Load: 2.300 (lbs)

7. All Drawing Dimensions are in Inches [mm]

SCALE

1.600

**COMPRESSION SPRINGS** 

11772

COMPONENT

UNIT INCH [mm] SHEET

1 of 1

**SPRINGS**