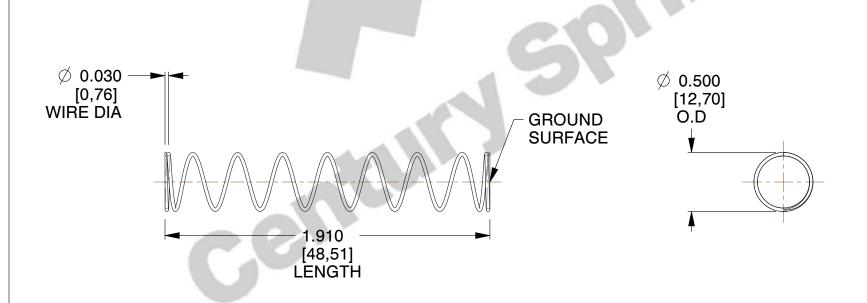

## **NOTES:**

1. Material : Music Wire 2. Finish : Glod Irridite

3. Ends: Closed and Ground

4. Total Coils: 10.000

5. Sugg. Max. Deflection: 1.500 (in)6. Sugg. Max. Load: 2.300 (lbs)

7. All Drawing Dimensions are in Inches [mm]