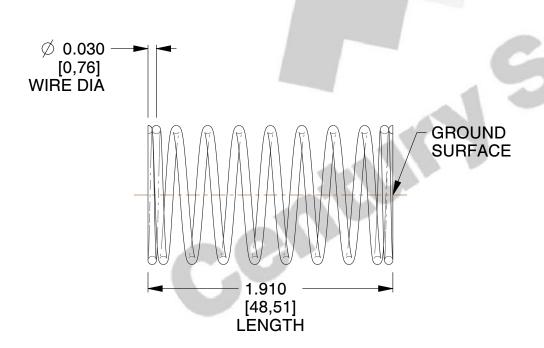

## **NOTES:**

1. Material : Music Wire 2. Finish : Glod Irridite

3. Ends: Closed and Ground

4. Total Coils: 10.000

5. Sugg. Max. Deflection: 0.350 (in)6. Sugg. Max. Load: 2.300 (lbs)

7. All Drawing Dimensions are in Inches [mm]