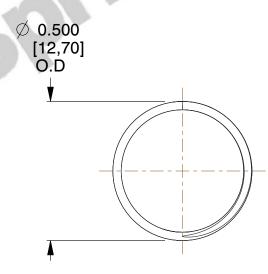

## **NOTES:**

1. Material : Music Wire 2. Finish : Glod Irridite

3. Ends: Closed and Ground

4. Total Coils: 10.000

5. Sugg. Max. Deflection: 0.350 (in)6. Sugg. Max. Load: 2.300 (lbs)

7. All Drawing Dimensions are in Inches [mm]