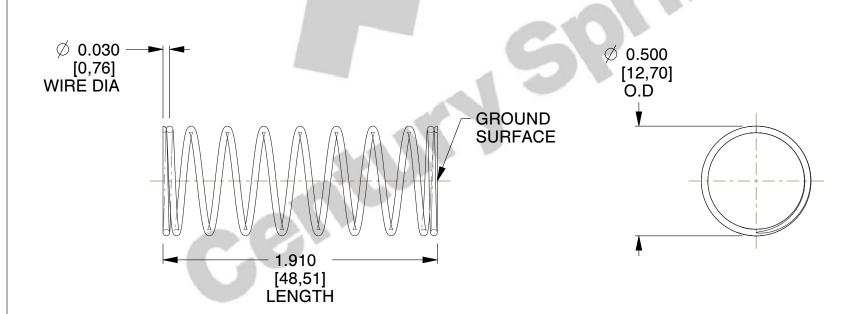

## **NOTES:**

1. Material : Music Wire 2. Finish : Glod Irridite

3. Ends: Closed and Ground

4. Total Coils: 10.000

5. Sugg. Max. Deflection: 0.540 (in)6. Sugg. Max. Load: 2.300 (lbs)

7. All Drawing Dimensions are in Inches [mm]