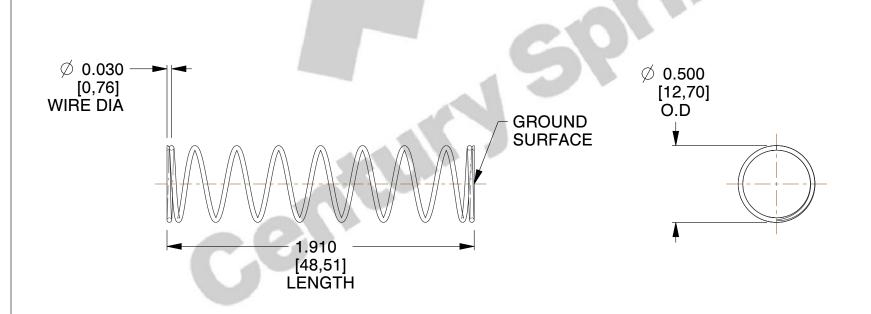

## **NOTES:**

1. Material : Music Wire 2. Finish : Glod Irridite

3. Ends: Closed and Ground

4. Total Coils: 10.000

5. Sugg. Max. Deflection : 0.910 (in)6. Sugg. Max. Load : 2.300 (lbs)

7. All Drawing Dimensions are in Inches [mm]

SCALE

1.600

COMPONENT SPRINGS

11772

COMPRESSION SPRINGS

UNIT
INCH [mm]
SHEET