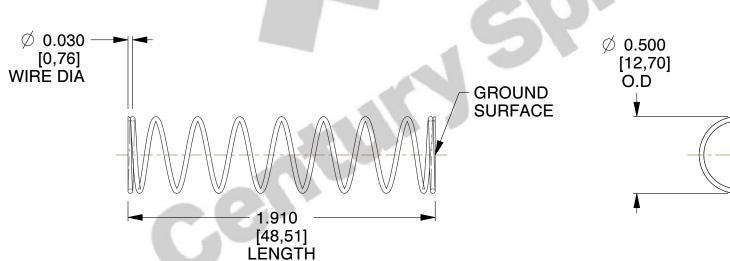

## **NOTES:**

Material : Stainless Steel
 Finish : Glod Irridite

3. Ends: Closed and Ground

4. Total Coils: 10.000

5. Sugg. Max. Deflection: 0.720 (in)6. Sugg. Max. Load: 2.300 (lbs)

7. All Drawing Dimensions are in Inches [mm]

1.600

SCALE

al, 11772

COMPONENT

COMPRESSION SPRINGS

| UNIT      |
|-----------|
| INCH [mm] |
| SHEET     |
|           |

1 of 1

**SPRINGS**