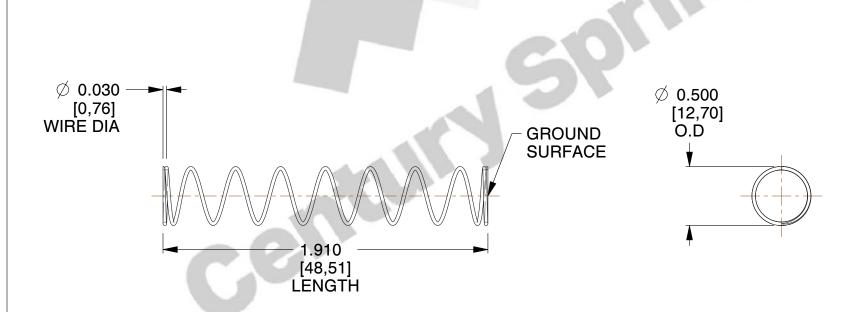

## **NOTES:**

1. Material : Stainless Steel

2. Finish: Glod Irridite

3. Ends: Closed and Ground

4. Total Coils: 10.000

5. Sugg. Max. Deflection: 1.000 (in)

6. Sugg. Max. Load: 2.300 (lbs)

7. All Drawing Dimensions are in Inches [mm]