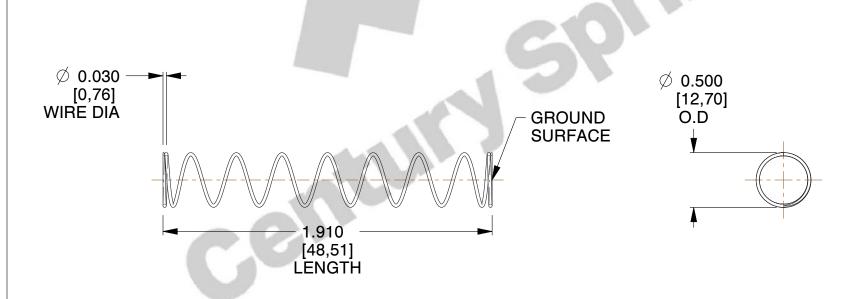

## **NOTES:**

Material : Music Wire
 Finish : Glod Irridite

3. Ends: Closed and Ground

4. Total Coils: 10.000

5. Sugg. Max. Deflection: 1.400 (in) 6. Sugg. Max. Load: 2.300 (lbs)

7. All Drawing Dimensions are in Inches [mm]