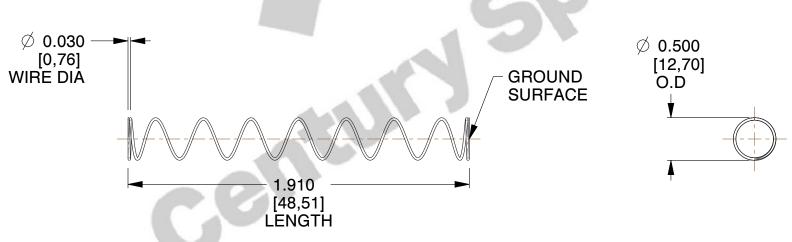

## **NOTES:**

1. Material : Music Wire 2. Finish : Glod Irridite

3. Ends: Closed and Ground

4. Total Coils: 10.000

5. Sugg. Max. Deflection: 1.900 (in)6. Sugg. Max. Load: 2.300 (lbs)

7. All Drawing Dimensions are in Inches [mm]