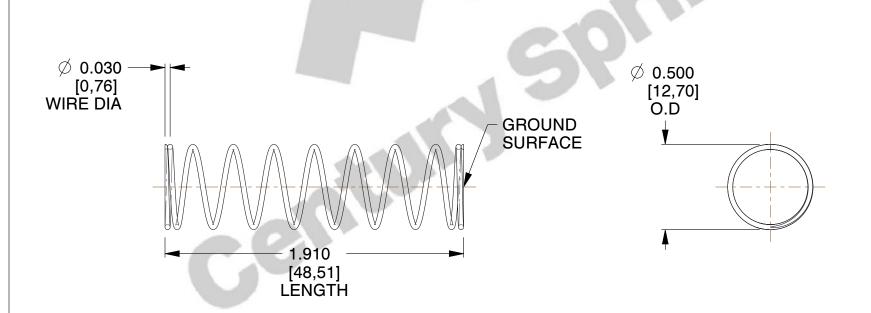

## **NOTES:**

1. Material : Music Wire 2. Finish : Glod Irridite

3. Ends: Closed and Ground

4. Total Coils: 10.000

Sugg. Max. Deflection: 0.840 (in)
 Sugg. Max. Load: 2.300 (lbs)

7. All Drawing Dimensions are in Inches [mm]

1.778

SCALE

11772

COMPONENT

COMPRESSION SPRINGS

UNIT
INCH [mm]
SHEET

1 of 1

**SPRINGS**