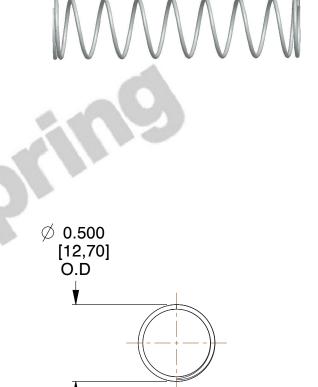

## **NOTES:**

1. Material : Stainless Steel 2. Finish : Glod Irridite

3. Ends: Closed and Ground

4. Total Coils: 10.000

5. Sugg. Max. Deflection: 0.580 (in) 6. Sugg. Max. Load: 2.300 (lbs)

7. All Drawing Dimensions are in Inches [mm]

SCALE

1.600

11772

COMPRESSION SPRINGS

UNIT
INCH [mm]
SHEET

**SPRINGS**