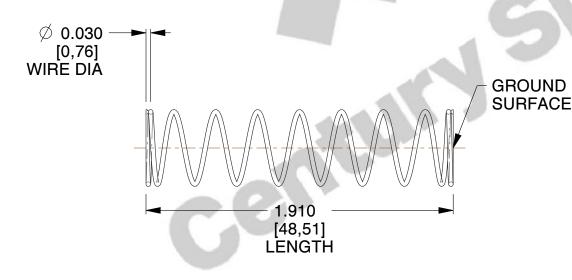

## **NOTES:**

1. Material : Stainless Steel 2. Finish : Glod Irridite

3. Ends: Closed and Ground

4. Total Coils: 10.000

5. Sugg. Max. Deflection: 0.580 (in) 6. Sugg. Max. Load: 2.300 (lbs)

7. All Drawing Dimensions are in Inches [mm]

SCALE

1.600

11772

COMPRESSION SPRINGS

UNIT
INCH [mm]
SHEET

**SPRINGS**