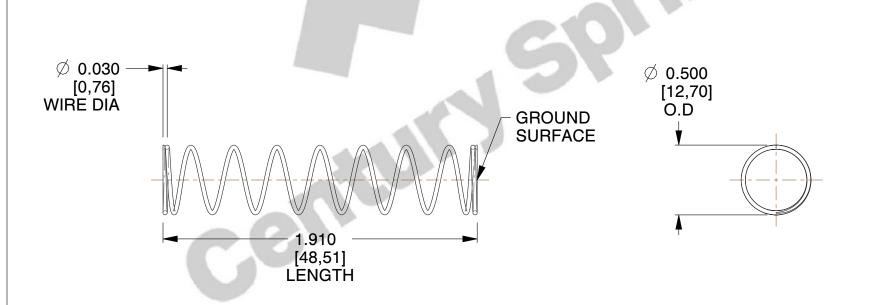

## **NOTES:**

1. Material: Music Wire 2. Finish: Glod Irridite

3. Ends: Closed and Ground

4. Total Coils: 10.000

5. Sugg. Max. Deflection: 0.850 (in) 6. Sugg. Max. Load: 2.300 (lbs)

7. All Drawing Dimensions are in Inches [mm]

SCALE

1.455

COMPONENT

**SPRINGS** 

11772

**COMPRESSION SPRINGS** 

INCH [mm]

UNIT