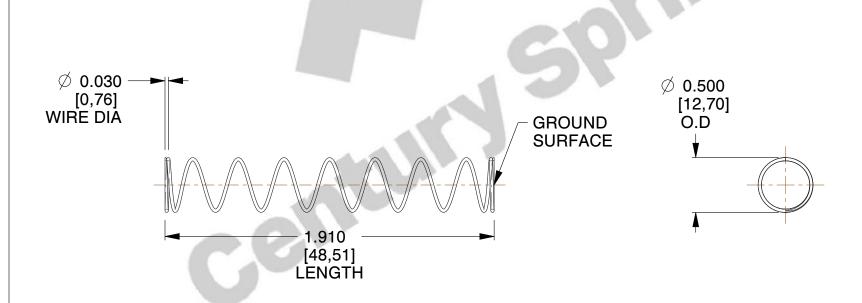

## **NOTES:**

1. Material : Music Wire 2. Finish : Glod Irridite

3. Ends: Closed and Ground

4. Total Coils: 10.000

5. Sugg. Max. Deflection : 1.200 (in)6. Sugg. Max. Load : 2.300 (lbs)

7. All Drawing Dimensions are in Inches [mm]

SCALE

1.143

| COMPONENT           | SPRINGS |          |
|---------------------|---------|----------|
| 11772               |         | UNIT     |
|                     |         | INCH [mm |
| COMPRESSION SPRINGS | PRINGS  | SHEET    |
|                     |         |          |