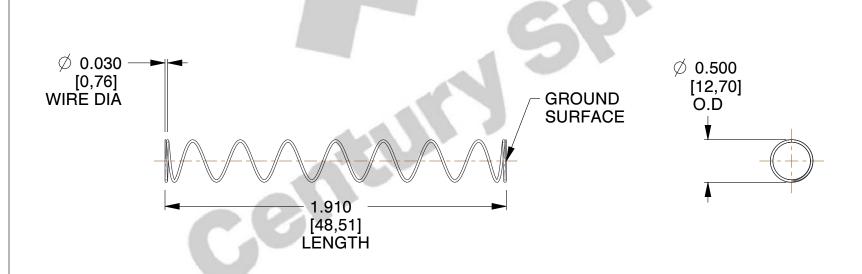

## **NOTES:**

1. Material: Stainless Steel

2. Finish: Glod Irridite

3. Ends: Closed and Ground

4. Total Coils: 10.000

5. Sugg. Max. Deflection: 1.200 (in) 6. Sugg. Max. Load: 2.300 (lbs)

7. All Drawing Dimensions are in Inches [mm]