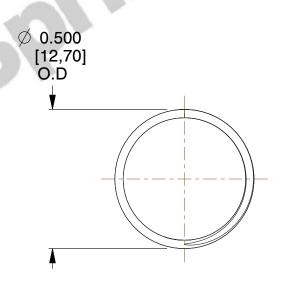

## **NOTES:**

1. Material: Stainless Steel

2. Finish: Glod Irridite

3. Ends: Closed and Ground

4. Total Coils: 10.000

5. Sugg. Max. Deflection: 0.200 (in) 6. Sugg. Max. Load: 2.300 (lbs)

7. All Drawing Dimensions are in Inches [mm]

SCALE

2.899

11772

COMPONENT

**COMPRESSION SPRINGS** 

UNIT INCH [mm]

**SPRINGS** 

SHEET 1 of 1