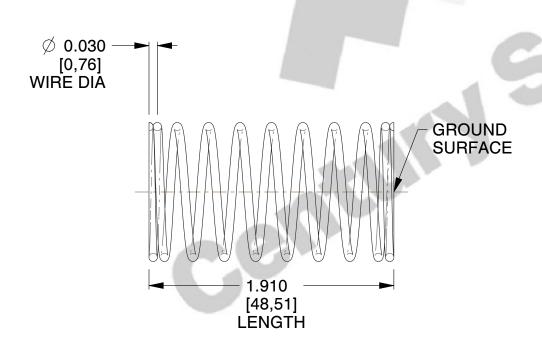

## **NOTES:**

1. Material: Stainless Steel

2. Finish: Glod Irridite

3. Ends: Closed and Ground

4. Total Coils: 10.000

5. Sugg. Max. Deflection: 0.200 (in) 6. Sugg. Max. Load: 2.300 (lbs)

7. All Drawing Dimensions are in Inches [mm]

SCALE

2.899

11772

COMPONENT

**COMPRESSION SPRINGS** 

UNIT INCH [mm]

**SPRINGS** 

SHEET 1 of 1