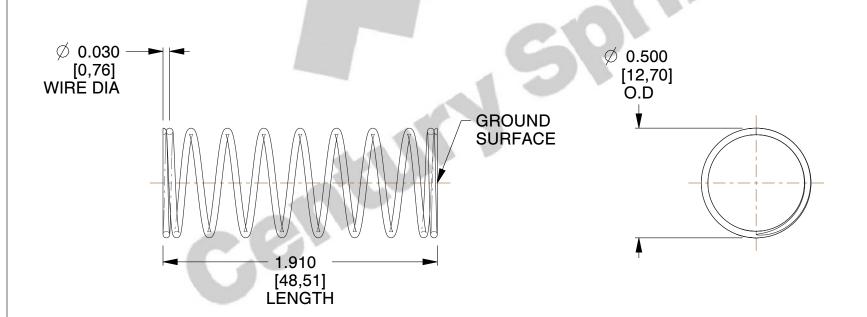

## **NOTES:**

1. Material: Music Wire 2. Finish: Glod Irridite

3. Ends: Closed and Ground

4. Total Coils: 10.000

5. Sugg. Max. Deflection: 0.390 (in) 6. Sugg. Max. Load : 2.300 (lbs)

7. All Drawing Dimensions are in Inches [mm]

SCALE

2.286

COMPONENT 11772 **COMPRESSION SPRINGS** 

UNIT INCH [mm] SHEET 1 of 1

**SPRINGS**