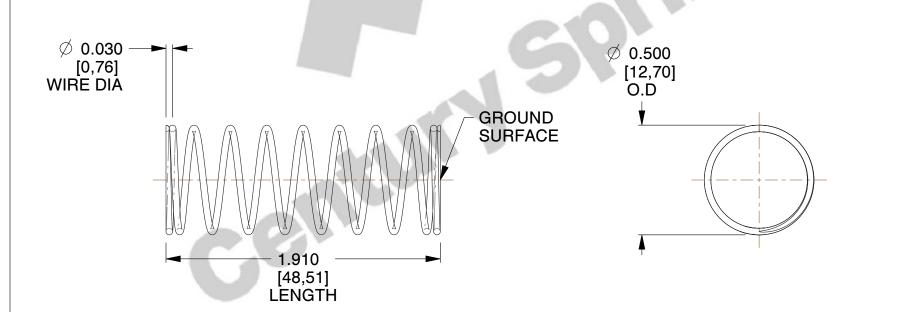

## **NOTES:**

1. Material : Stainless Steel

2. Finish : Glod Irridite3. Ends : Closed and Ground

4. Total Coils: 10.000

5. Sugg. Max. Deflection: 0.300 (in)6. Sugg. Max. Load: 2.300 (lbs)

7. All Drawing Dimensions are in Inches [mm]