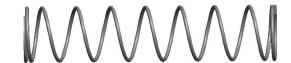

## **NOTES:**

Material : Music Wire
 Finish : Glod Irridite

3. Ends: Closed and Ground

4. Total Coils: 10.000

5. Sugg. Max. Deflection: 0.760 (in) 6. Sugg. Max. Load: 2.300 (lbs)

7. All Drawing Dimensions are in Inches [mm]