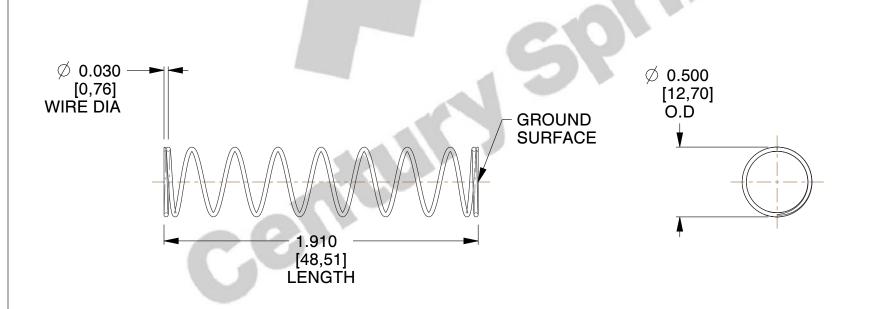

## **NOTES:**

Material : Music Wire
 Finish : Glod Irridite

3. Ends: Closed and Ground

4. Total Coils: 10.000

5. Sugg. Max. Deflection: 0.760 (in) 6. Sugg. Max. Load: 2.300 (lbs)

7. All Drawing Dimensions are in Inches [mm]