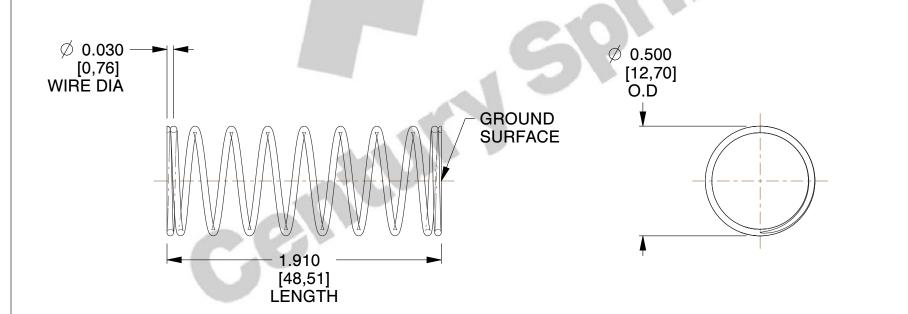

## **NOTES:**

1. Material : Stainless Steel

2. Finish: Glod Irridite

3. Ends: Closed and Ground

4. Total Coils: 10.000

5. Sugg. Max. Deflection: 0.270 (in)6. Sugg. Max. Load: 2.300 (lbs)

7. All Drawing Dimensions are in Inches [mm]