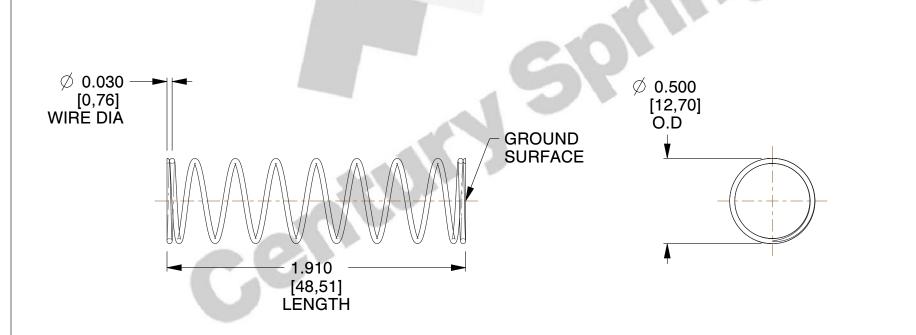

## **NOTES:**

1. Material : Stainless Steel

2. Finish: Glod Irridite

3. Ends: Closed and Ground

4. Total Coils: 10.000

5. Sugg. Max. Deflection: 0.400 (in)6. Sugg. Max. Load: 2.300 (lbs)

7. All Drawing Dimensions are in Inches [mm]

SCALE

1.778

11772
COMPRESSION SPRINGS

COMPONENT

UNIT
INCH [mm]
SHEET

1 of 1

**SPRINGS**