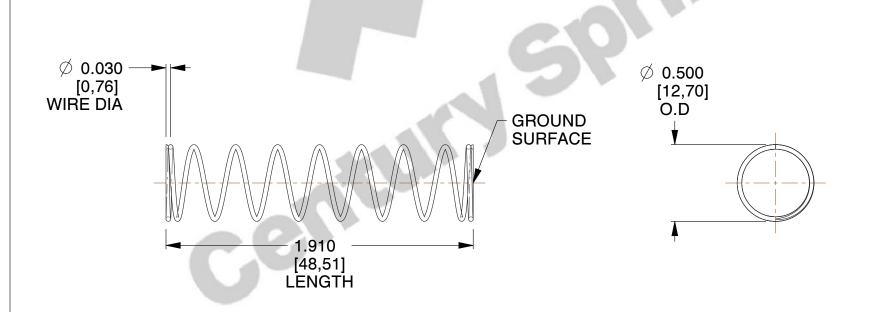

## **NOTES:**

Material : Music Wire
 Finish : Glod Irridite

3. Ends: Closed and Ground

4. Total Coils: 10.000

5. Sugg. Max. Deflection: 0.610 (in)6. Sugg. Max. Load: 2.300 (lbs)

7. All Drawing Dimensions are in Inches [mm]