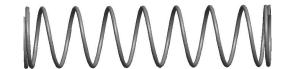

## **NOTES:**

Material : Music Wire
 Finish : Glod Irridite

3. Ends: Closed and Ground

4. Total Coils: 10.000

5. Sugg. Max. Deflection: 0.610 (in)6. Sugg. Max. Load: 2.300 (lbs)

7. All Drawing Dimensions are in Inches [mm]